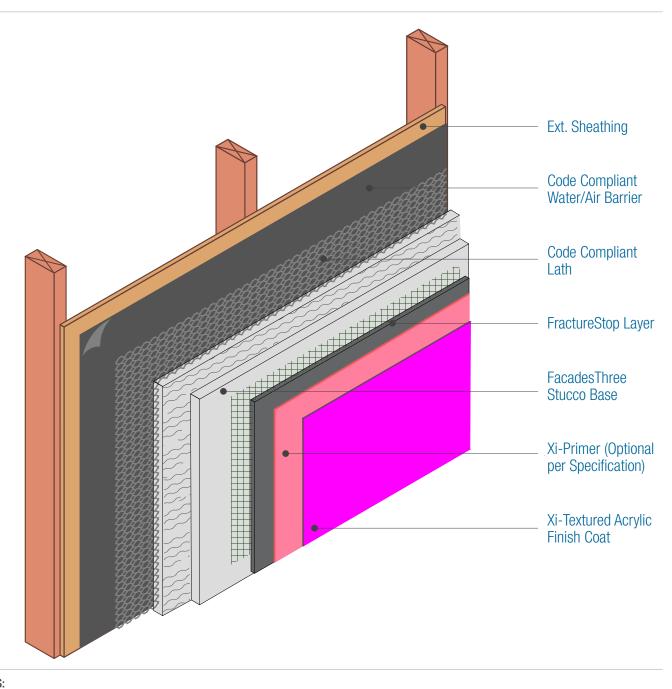

## FacadesThree FractureStop Assembly Assembly Overview - Isometric

Date. 06-15-2020 | Detail. F3FS.I.2 v1

## NOTES:

1. See Specifications and Detail I.3 for material options.

DISCLAIMER: FACADESXi details are recommendations that should be used for guidance only. There may be equivalent means of installation that are not shown in FACADESXi assembly details. All FACADESXi products shall be installed in accordance with FACADESXi product datasheets and all applicable building codes and industry standard practices. The design, engineering and final details incorporating any FACADESXi product are the sole responsibility of the project design professional. FACADESXi is not responsible for determining the acceptability and/or applicability of any FACADESXi product or detail for any specific project or condition. FACADESXi disclaims all liability for improper installation, workmanship,or design by a third-party. EXCEPT FOR ANY EXPRESS REPRESENTATIONS AND WARRANTIES BY FACADESXi, ALL IMPLIED WARRANTIES OF ANY KIND, INCLUDING BUT NOT LIMITED TO WARRANTIES OF MERCHANTABILITY OR FITNESS FOR A PARTICULAR PURPOSE OR COMPLIANCE WITH LAWS OR GOVERNMENT RULES OR REGULATIONS APPLICABLE TO THE PROJECT, ARE HEREBY DISCLAIMED. FACADESXi's website should always be consulted for the latest version of any details and/or product information. Contact FACADESXi for any technical assistance.